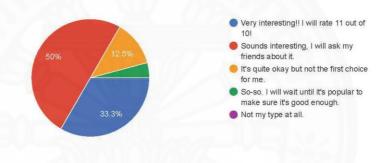

Figure 1.7 Questionnaire result of Thai people

From 152 people, we can see that more than 66% are interested in this type of tourism when they can clearly see Local Nest concept on what they will experience and how they can help the community.

Figure 1.8 Questionnaire result of foreigner

Looking at foreigner's opinion of 24 people, the result shown that more than 80% are interested in it. It is even more than Thai people so foreigner traveler could be another target opportunity.