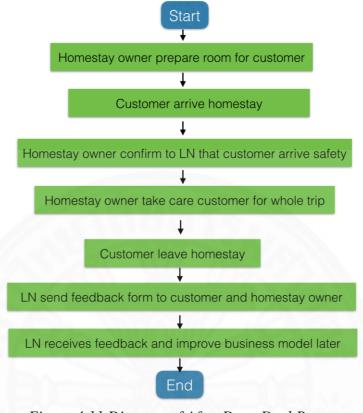

## 4.2 Operation Model Overview

Figure 4.1 Diagram of Local Nest operation model overview

Local Nest acts as a marketplace between homestay owners with something to sell (space, activity, trip) and those who wish to purchase (renters, traveler). Local Nest will divide homestay to 2 groups that are existing homestay in Thailand and existing homestay in neighboring countries. These homestays will contact to Local Nest to use our platform for advertise their homestay business. After we collect all information and pictures form homestay owner, we will promote their homestay to our customers that are individual customer and organization. With this business model, it can help people in local area to generate additional income for them by helping from Local Nest. Then, all homestay have to send their homestay photos and basic information about their homestay to Local Nest, then we will share their information in our platform and also promote them to our customer user afterward.

The network effect is a factor in the success of Local Nest. Our platform needs a large network of homestay in order to provide value to an even larger group of travelers. The more homestay the provide accommodation on Local Nest, the more valuable the service becomes to users. Local Nest does not only provide way for traveler to excess homestay easily but also stimulate economy in many local areas by supporting them to earn additional income from homestay business.