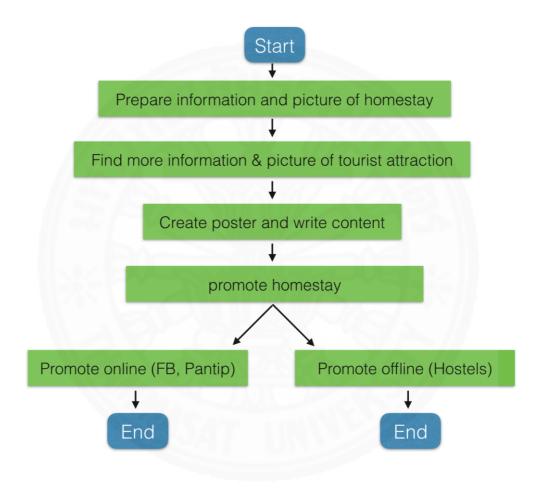

## 4.2 Operation Model Overview

Figure 4.1 Diagram of Local Nest operation model overview

Local Nest acts as a marketplace between homestay owners with something to sell (space, activity, trip) and those who wish to purchase (renters, traveler). Local Nest will divide homestay to 2 groups that are existing homestay in Thailand and existing homestay in neighboring countries. These homestays will contact to Local Nest to use our platform for advertise their homestay business. After we collect all information and pictures form homestay owner, we will promote their homestay to our customers that are individual customer and organization. With this business model, it can help people in local area to generate additional income for them by helping from Local Nest. Then, all homestay have to send their homestay photos and basic information about their homestay to Local Nest, then we will share their information in our platform and also promote them to our customer user afterward.