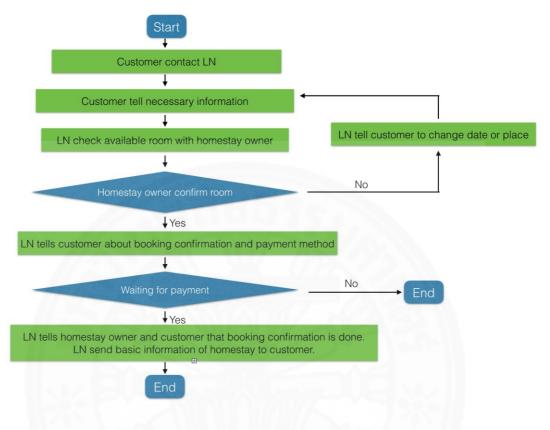

## 4.2 Operation Model Overview

Figure 4.1 Diagram of Local Nest operation model overview

Local Nest acts as a marketplace between homestay owners with something to sell (space, activity, trip) and those who wish to purchase (renters, traveler). Local Nest will divide homestay to 2 groups that are existing homestay in Thailand and existing homestay in neighboring countries. These homestays will contact to Local Nest to use our platform for advertise their homestay business. After we collect all information and pictures form homestay owner, we will promote their homestay to our customers that are individual customer and organization. With this business model, it can help people in local area to generate additional income for them by helping from Local Nest. Then, all homestay have to send their homestay photos and basic information about their homestay to Local Nest, then we will share their information in our platform and also promote them to our customer user afterward.

The network effect is a factor in the success of Local Nest. Our platform needs a large network of homestay in order to provide value to an even larger group of travelers. The more homestay the provide accommodation on Local Nest, the more valuable the service becomes to users. Local Nest does not only provide way for traveler to excess homestay easily but also stimulate economy in many local areas by supporting them to earn additional income from homestay business.