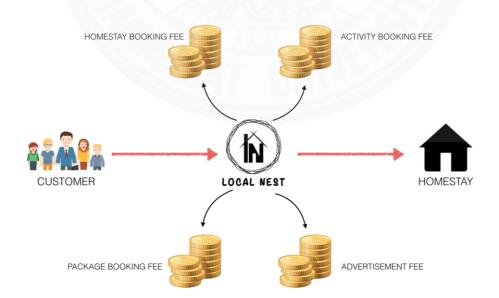

## 3.1.1 Homestay Booking Fee

As we act as marketplace for any traveler who want to stay in homestay and we are also helping homestay owner to promote and advertise them in our marketplace, so we will charge commission from the price that homestay set to sell to customer, with this strategy traveler will not feel that they pay their booking fee expensive than direct booking with homestay owner. Moreover, we will negotiate with homestay owner to set price to sell through our platform lower than original price which will have more attractive to customer.

We also have option for customers who come as a big group. We will provide them with special discount depend on negotiation, however the price and discount must be approved by homestay owner before we make a deal with customer. As group tour booking fee that have special discount, we will charge homestay owner with low commission compare with regular price.

## 3.1.2 Local Activity / Trip Booking Fee

Along with homestay business, homestay owner usually provide local activity or small trip to traveler. Some traveler might be interested in only activity but they are not prefer to stay in homestay and in some case local activities are main profitable business rather than homestay rental, so we will charge commission from the price that homestay owner set to sell activity to customer, with this strategy traveler will not feel that they pay their fees expensive than direct booking with homestay owner. Moreover, we will negotiate with homestay owner to set activity price to sell through our marketplace lower than real price which will have more attractive to customer.

### 3.1.3 Package Booking Fee

As full package that homestay owners normally provide to customer is including homestay rental, local activity or small trip, so we will cooperate with homestay owner to set the package that customer will pay less if they buy full package. We will also charge commission from the price that homestay owner set to sell to customer.

#### 3.1.4 Advertisement in Facebook

Since we act as marketplace, in initial stage, we will not charge any homestay owner about register fee to promote their homestay or any local activity in our marketplace, and we will promote their homestay for free in our Facebook page or webpage with same standard with another homestay, such as, promote their homestay once a time in every months, but if they want us to promote more or they want their homestay name to be in the first list to show to customer when customer come to our marketplace we will charge them for advertisement fee.

This advertisement fee is opened for anyone who wants to advertise their products through our platform. It is including rental fee, local activity, small trip any business that relate to homestay business or even any products that are related to tourism such as traveling bag, tourism news and so on.

Figure 3.1 Diagram of How to Generate Income