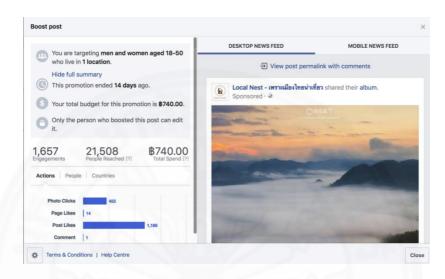

Figure 2.4 Success of Tourism Article post style

To make it even more impact, we use Facebook page tool which is Facebook Advertising. Our first target is both Thais and foreigners who live in Bangkok so we set target audience in the page tool based on Age, Location and their preference. Our general period of Advertisement is 1 -2 week with range of budget between 30-80 baht per day.

Figure 2.5 Example of Facebook Advertisement Tool to stimulate post

By doing that more efficiency, we utilized Google Trend tool. This tool helps us know the trend search of users in particular area. we put keyword search as "Homestay" then we found the area of high density of search, darker blue higher number of searches, which is South area (Phuket province) and North area (Chiangmai province) so we set location of target audience in Facebook Advertisement tool for English post version specifically to those areas. You can see the example as picture