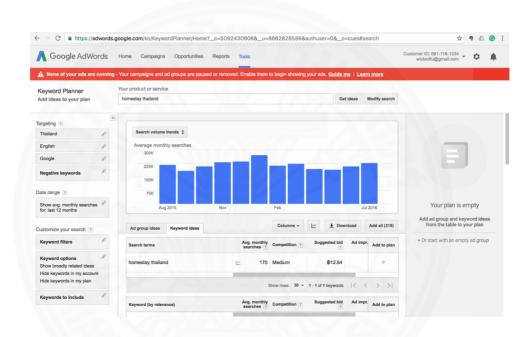

# • Google Adwords information

In Google Adwords, there is function called "keyword Planner" that we can easily see Searching History that can be referred to interest of market.

Figure 1.5 Google Adwords Key Planner: "Homestay Thailand"

From above picture, we track demand by using hint search as "Homestay Thailand" and the result shown that there were averagely 200k searches a month in period of August 2015 – July 2016.

Figure 1.6 Google Adword Key Planner: "โฮมสเตย์"