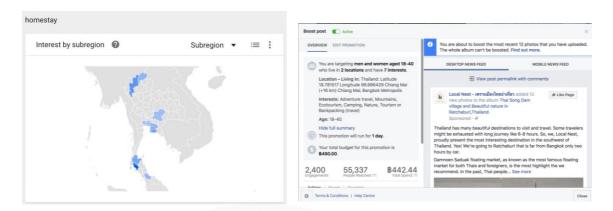

Figure 2.5 Example of Facebook Advertisement Tool to stimulate post

By doing that more efficiency, we utilized Google Trend tool. This tool helps us know the trend search of users in particular area. we put keyword search as "Homestay" then we found the area of high density of search, darker blue higher number of searches, which is South area (Phuket province) and North area (Chiangmai province) so we set location of target audience in Facebook Advertisement tool for English post version specifically to those areas. You can see the example as picture

Figure 2.6 Google Trend Tool with Facebook Ads.

From above mentioned that we revised our online strategies, so far we could get good page traffic in term of Page like, Post like and share and comment. Please see the summary as below table (as of 24 Aug 16)