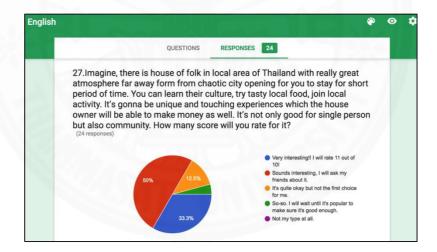

Figure 1.8 Questionnaire result of foreigner

Looking at foreigner's opinion of 24 people, the result shown that more than 80% are interested in it. It is even more than Thai people so foreigner traveler could be another target opportunity.