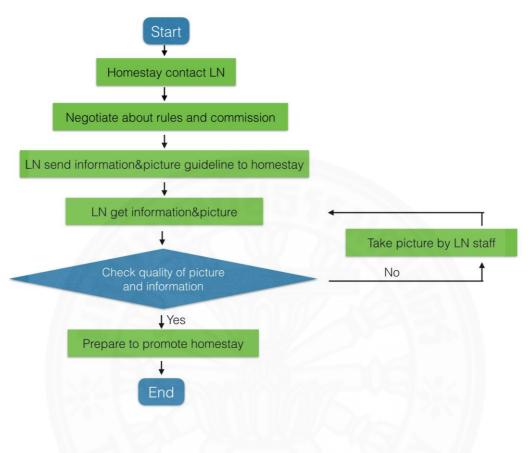

## **4.3 Homestay Recruiting Process**

Figure 4.4 Diagram of Homestay Recruiting Process

In initial stage of our business, we will contact directly to each homestay by ourselves and ask them to join our platform. If they interest in our platform, we will negotiate about rules, conditions and commission that Local Nest will get from each booking.

Information that homestay must give to Local Nest if they want to be promote in our platform are

- 1) Homestay name
- 2) Location
- 3) Picture of their accommodation
- 4) Contact information
- 5) Facilities that offer to visitors
- 6) Check-in, Check out time

- 7) Activities that provide for visitors
- 8) Rental price for 1 people/night
- 9) Nearby attractions
- 10) Content for advertisement in 1 page of A4 paper
- 11) Information condition
- 12) Etc.

Then, we will register these homestay in our database

As we have already known that many local rural homestay owners are lack of knowledge about technology and marketing and it's hard for them to send any information or pictures that are appropriate for using as advertisement tools. So, we create information and picture guideline for them as instruction for follow step by step.