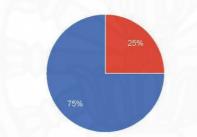

Figure 1.7 Questionnaire result of Thai people

From 152 people, we can see that more than 66% are interested in this type of tourism when they can clearly see Local Nest concept on what they will experience and how they can help the community.