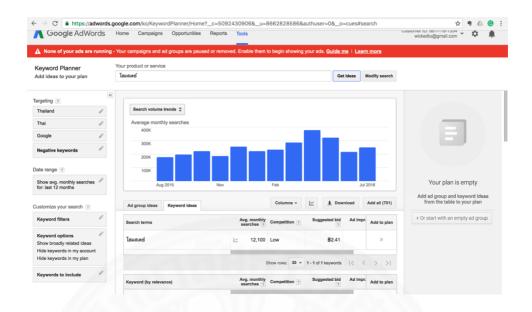

From above picture, we track demand by using hint search as "Homestay Thailand" and the result shown that there were averagely 200k searches a month in period of August 2015 – July 2016.

Figure 1.6 Google Adword Key Planner: "โฮมสเตย์"

As of above picture, we use hint search as "homestay word in Thai language" and the result shown that there were averagely 200k searches a month in period of August 2015 – July 2016.

As a result of this primary information, we can see the good sign of homestay business that there are many people interested in homestay tourism as we can see from their google usage behavior. However, we did research more deeply by randomly distributing questionnaire. There are many questions to analyze in various aspects such as their traveling history, traveling characteristic interest and behavior and so on. But the critical question is about Local Nest concept, homestay trip that can develop local community, and we got result as below