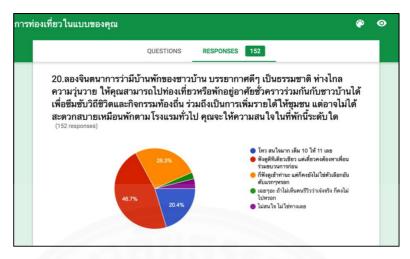

Figure 1.7 Questionnaire result of Thai people

From 152 people, we can see that more than 66% are interested in this type of tourism when they can clearly see Local Nest concept on what they will experience and how they can help the community.