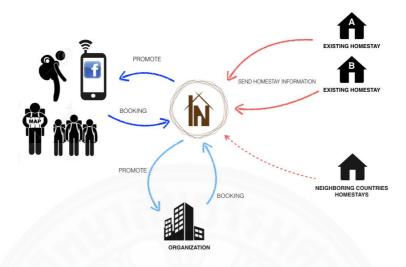

## 4.2 Operation Model Overview

Figure 4.1 Diagram of Local Nest operation model overview

Local Nest acts as a marketplace between homestay owners with something to sell (space, activity, trip) and those who wish to purchase (renters, traveler). Local Nest will divide homestay to 2 groups that are existing homestay in Thailand and existing homestay in neighboring countries. These homestays will contact to Local Nest to use our platform for advertise their homestay business. After we collect all information and pictures form homestay owner, we will promote their homestay to our customers that are individual customer and organization. With this business model, it can help people in local area to generate additional income for them by helping from Local Nest. Then, all homestay have to send their homestay photos and basic information about their homestay to Local Nest, then we will share their information in our platform and also promote them to our customer user afterward.

The network effect is a factor in the success of Local Nest. Our platform needs a large network of homestay in order to provide value to an even larger group of travelers. The more homestay the provide accommodation on Local Nest, the more valuable the service becomes to users. Local Nest does not only provide way for traveler to excess homestay easily but also stimulate economy in many local areas by supporting them to earn additional income from homestay business.