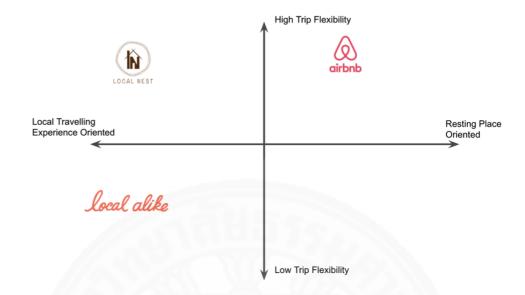

Figure 1.11 Local Alike co-founder interview

Analyzing deeply, we target ourselves to be in the same market of AirBNB and Local Alike. We use concept of sharing economy, homestay owner shares their house to travelers, of AirBNB and concept of local traveling, travelers experience with local people, local community. Those characteristics are what we see as analog. However, Local Nest still has unique value by pushing itself into the area that AirBNB and Local Nest has overlooked.

Figure 1.12 Relation metric between trip flexibility and type of residence

Above metric shows relation between traveler's freedom and lodging type. Upper X-axis represents higher freedom of traveler in term of number of timing, group participant, activity customization of particular trip. Right zone of Y-axis represents resting place oriented or the main purpose of lodging to just find some place to stay but on the other hand, left zone represents the residents that were aim to create local

experiences for travelers so we can see that Local Nest is in specific area of needs that we have homestays providing unique local experiences without constraints of the program so travelers can customize it by themselves for example they can choose between only stay chilling the house or enjoying the activities.