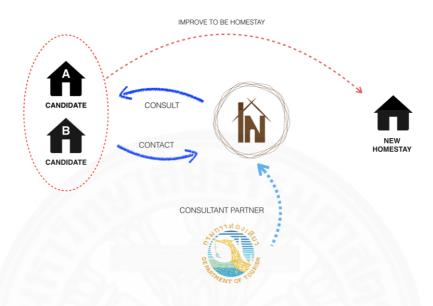

## **4.2.1 Local Nest Consultant**

Figure 4.2 Diagram of Local Nest consultant operation model

Since new candidate homestay owner never do homestay business before and they also lack of knowledge to run homestay business so Local Nest consultant will act as their consultant to help them open their homestay business by giving a useful suggestion such as

- How to renovate home to proper to be used as homestay
- How to operate homestay
- How to make homestay business to be sustainable
- How to set profitable homestay rental price
- How to achieve requirement of Thailand homestay standard from department of tourism

This standard is optional for new candidate, they do not need to meet a standard to join Local Nest. This standard is just a tool to help homestay business run easily only.

However, Local Nest will help new candidate by giving suggestion only, we will not help them by investing in their homestay business.